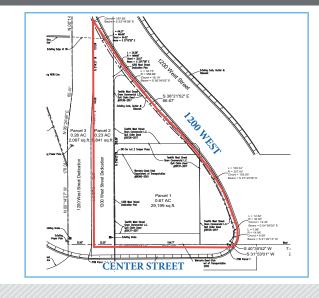

## Lease Rate - \$85,000 per year

- · Lot Size: .90 Acres
- Great I-15 visibility and signage opportunities
- ADT Interstate 15 138,075; Center Street 30,195
- High traffic location with good signage
- · AM Signalized corner lot