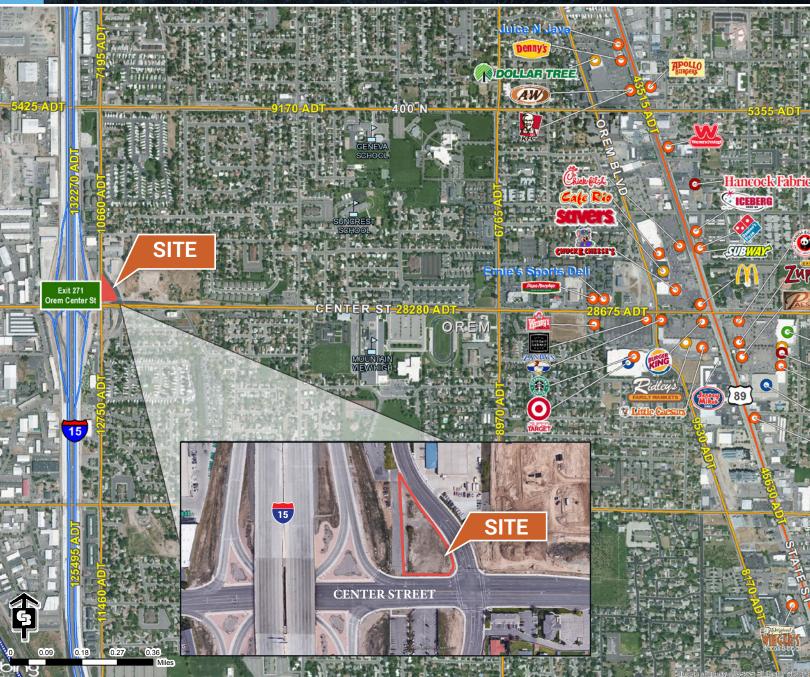

## Lease Rate - \$85,000 per year

- · Lot Size: .90 Acres
- Great I-15 visibility and signage opportunities
- ADT Interstate 15 138,075; Center Street 30,195
- High traffic location with good signage
- · AM Signalized corner lot