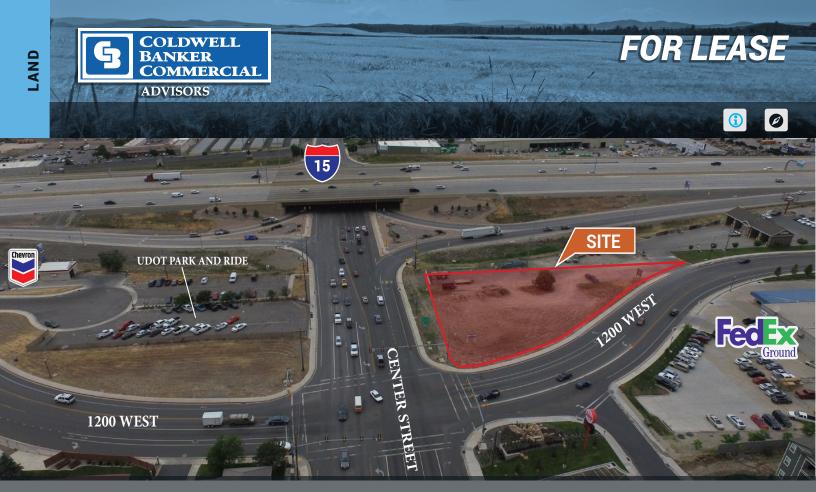

## **CENTER STREET / I-15 LAND**

## Lease Rate - \$85,000 per year

- · Lot Size: .90 Acres
- Great I-15 visibility and signage opportunities
- ADT Interstate 15 138,075; Center Street 30,195
- High traffic location with good signage
- · AM Signalized corner lot